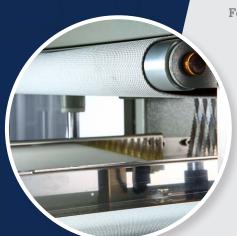

## > Adjustable upper conveyor belt

Can adjust the upper belt height for different height of loaves

Collector for crumbs

| Model                       | TA-203                                      |
|-----------------------------|---------------------------------------------|
| Max. loaf dimension ( WxH ) | 52 x 18 cm                                  |
| Standard thickness of slice | 12mm<br>(8 - 30 Customized slice thickness) |
| Capacity                    | 1200 - 1600 loaves / per hour               |
| Motor power                 | 1.1 KW                                      |
| Voltage                     | 220 / 380V * 50 / 60 HZ* 3PH                |
| Dimension                   | 1600*1285*1370 mm                           |
| Net weight                  | 340 KG                                      |