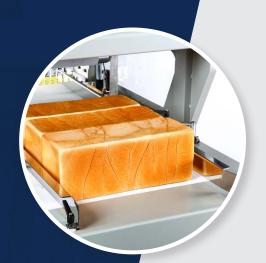

> Control Panel

Double conveyor belt with electronic variable speed.

Machine with reverse button.

> Cross-slice system
Increasing work efficiency.

- ▶ Cross-slice system
- ▶ High speed and efficiency
- ► Machine with bag blower device for quick Packaging
- ▶ Wide selection of slice thickness from 8 to 30mm
- ▶ Up to 1,300 breads per hour