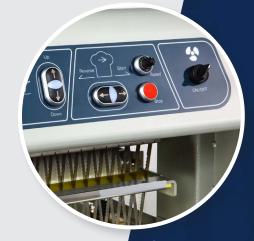

> Control Panel

Double conveyor belt with electronic variable speed.

Machine with reverse button.

> Cross-slice system
Increasing work efficiency.

- ▶ Cross-slice system
- ▶ High speed and efficiency
- ► Machine with bag blower device for quick Packaging
- ▶ Wide selection of slice thickness from 8 to 30mm
- ▶ Up to 1,300 breads per hour