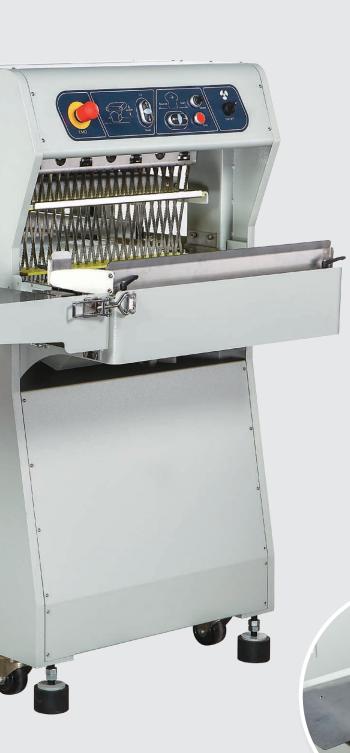

## > Adjustable upper conveyor belt

Can adjust the upper belt height for different height of loaves

Collector for crumbs

| Model                       | TA-203                                      |
|-----------------------------|---------------------------------------------|
| Max. loaf dimension ( WxH ) | 52 x 18 cm                                  |
| Standard thickness of slice | 12mm<br>(8 - 30 Customized slice thickness) |
| Capacity                    | 1200 - 1600 loaves / per hour               |
| Motor power                 | 1.1 KW                                      |
| Voltage                     | 220 / 380V * 50 / 60 HZ* 3PH                |
| Dimension                   | 1600*1285*1370 mm                           |
| Net weight                  | 340 KG                                      |

> Control Panel

Double conveyor belt with electronic variable speed.

Machine with reverse button.

> Cross-slice system
Increasing work efficiency.

- ▶ Cross-slice system
- ▶ High speed and efficiency
- ► Machine with bag blower device for quick Packaging
- ▶ Wide selection of slice thickness from 8 to 30mm
- ▶ Up to 1,300 breads per hour

> Bag blower device
Save packaging time