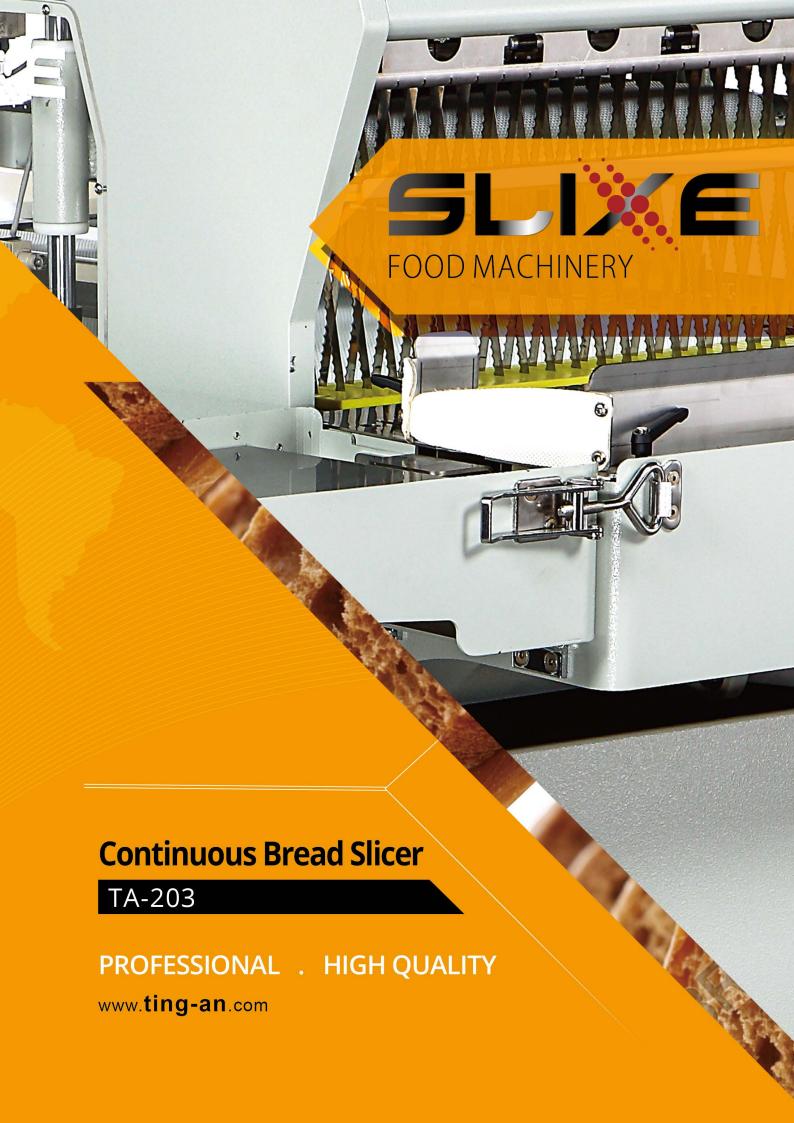

## > Adjustable upper conveyor belt

Can adjust the upper belt height for different height of loaves

Collector for crumbs

| Model                       | TA-203                                      |
|-----------------------------|---------------------------------------------|
| Max. loaf dimension ( WxH ) | 52 x 18 cm                                  |
| Standard thickness of slice | 12mm<br>(8 - 30 Customized slice thickness) |
| Capacity                    | 1200 - 1600 loaves / per hour               |
| Motor power                 | 1.1 KW                                      |
| Voltage                     | 220 / 380V * 50 / 60 HZ* 3PH                |
| Dimension                   | 1600*1285*1370 mm                           |
| Net weight                  | 340 KG                                      |